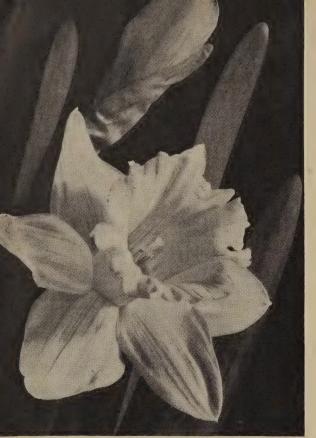

d out of the tool when the operation is repeated. Easily and quickly used in cultivated soil. Postpaid, 60¢ each.



## Parrot Tulip

9342 Fantasy Universally popular and considered by many as the most beautiful of all Tulips. Bright geran ummany as the most beautiful of all Tulips. Bright geran.um-red shaded salmon-rose changing to cream-pink at edges. Emerald green markings and spots on back of petals and the deep velvety rose color of the interior add so much to the beauty of the attractive, laciniated blooms, which are very large and carried on strong, erect stems, 18 to 21 in. high. Has great lasting qualities, making it fine for cutting. Splendid forcer; entirely distinct, and one of the most interesting plants you can grow. May flowering.

3 for 35¢; 12 for \$1.20; 103 for \$8.50.



Robert Sydenham 3 for 50¢; 12 for \$1.75; 100 for \$12.00.

# Narcissus or Daffodils

In a general way, Daffodil and Narcissus mean the same thing; Daffodil is the common name and Narcissus, the botanical name. Common usage among garden makers in this country has applied term Daffodil to the Giant Trumpet varieties, while the smaller or medium trumpet, as well as the Cluster-flowered and Poet's types, are referred to as Cluster-flowered and Foet stypes, are referred to as Narcissus. Botanically these smaller or medium trumpet Daffodils are the Barrii, Incomparabilis, Leedsii, Poeticus, Poetaz, Polyanthus and Miniature types. To avoid confusion, we are listing all of these classes as Daffodils.

Some gardeners apply the name Jonquil to the Giant Trumpet Daffodils, but this is misleading,